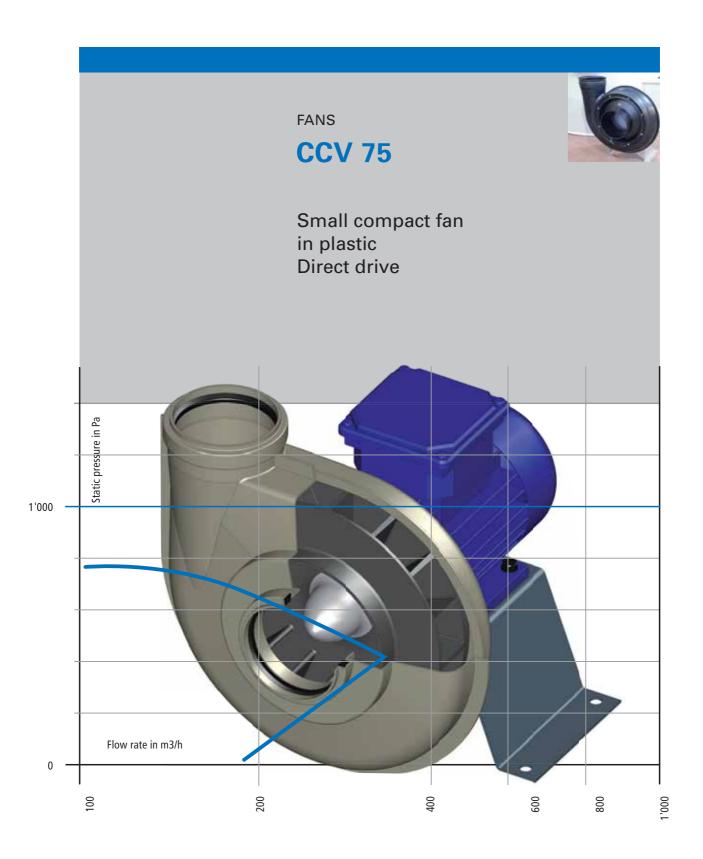

Performance Flow rate: min. 50m3/h to max. 400 m3/h

Static pressure: min. 50 Pa to max. 900 Pa

Efficiency: max. 36 % Inlet / Outlet Ø: 75mm

**Housing** - Self-supporting plastic construction

- Thermoformed